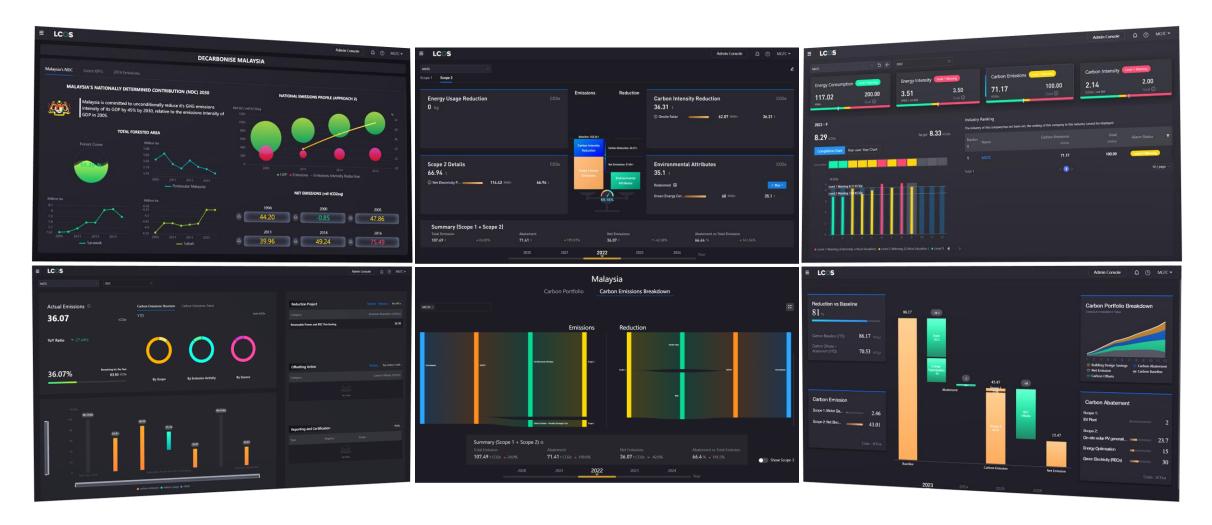

A cloud based carbon management platform aligned with globally recognised standards for every company to measure their impact on climate change and contribute towards a netzero future.

**MEASURE** 

Measure Scope 1, Scope 2 and Scope 3 GHG emissions across your entire business

#### MANAGE

Set targets, analyse monthly performance and benchmark against industry peers

#### MITIGATE

Plan and track mitigation action, purchase renewable electricity & certified carbon offsets

#### **LIVE DEMO**