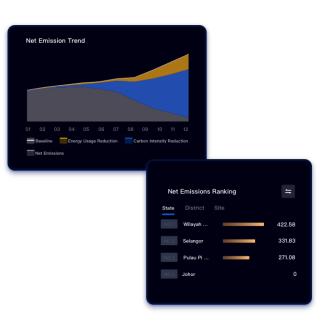

A cloud based carbon management platform aligned with globally recognised standards for every company to measure their impact on climate change and contribute towards a netzero future.

**MEASURE** 

Measure Scope 1, Scope 2 and Scope 3 GHG emissions across your entire business

#### MANAGE

Set targets, analyse monthly performance and benchmark against industry peers

#### MITIGATE

Plan and track mitigation action, purchase renewable electricity & certified carbon offsets