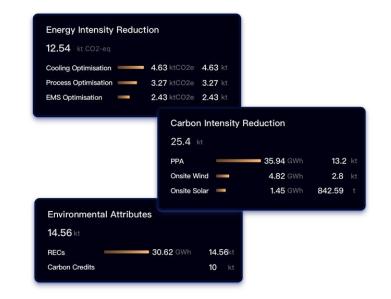

A cloud based carbon management platform aligned with globally recognised standards for every company to measure their impact on climate change and contribute towards a netzero future.

**MEASURE** 

Measure Scope 1, Scope 2 and Scope 3 GHG emissions across your entire business

#### MANAGE

Set targets, analyse monthly performance and benchmark against industry peers

#### MITIGATE

Plan and track mitigation action, purchase renewable electricity & certified carbon offsets