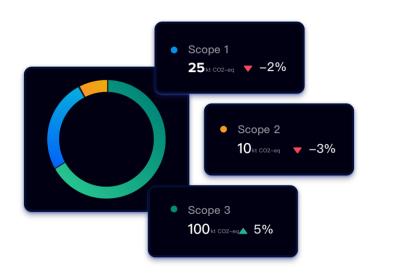

A cloud based carbon management platform aligned with globally recognised standards for every company to measure their impact on climate change and contribute towards a netzero future.

**MEASURE** 

Measure Scope 1, Scope 2 and Scope 3 GHG emissions across your entire business