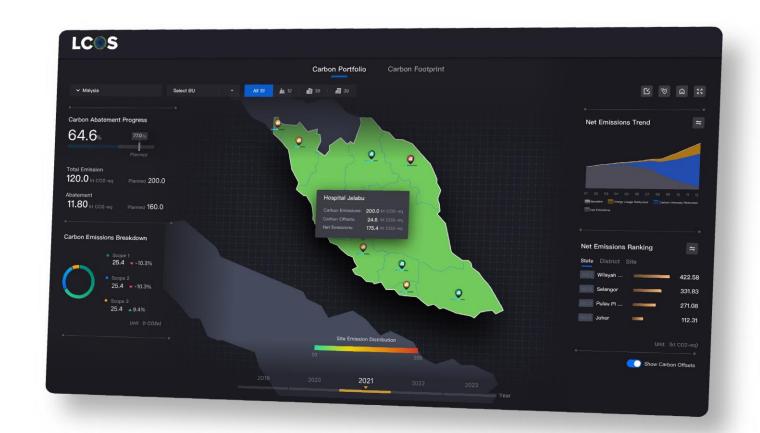

A cloud based carbon management platform aligned with globally recognised standards for every company to measure their impact on climate change and contribute towards a netzero future.

**MEASURE** 

Measure Scope 1, Scope 2 and Scope 3 GHG emissions across your entire business

#### MANAGE

Set targets, analyse monthly performance and benchmark against industry peers

#### MITIGATE

Plan and track mitigation action, purchase renewable electricity & certified carbon offsets